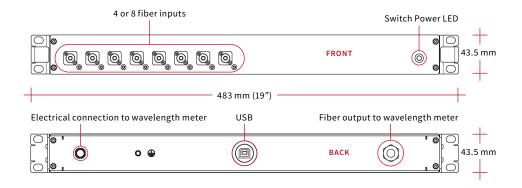

### **Technical Specs**

| Available channels          | 4,8                                     |
|-----------------------------|-----------------------------------------|
| Guaranteed transmission     | 15 % @ 633 nm                           |
| Return loss                 | < 40 dB                                 |
| Crosstalk                   | <-55 dB                                 |
| Switching time              | typ. 12 ms                              |
| Supply voltage              | powered by wavelength meter (WR Series) |
| Operating temperature       | 0 – 60° C                               |
| Storage temperature         | -40° - 80° C                            |
| Operating Relative Humidity | 35 – 55 %                               |
| Dimensions                  | 360 mm × 483 mm × 43.5 mm               |
| Weight                      | 4.0 kg                                  |
| Standard interface          | TTL, USB for service only               |

## Photonic Crystal Switch Rack